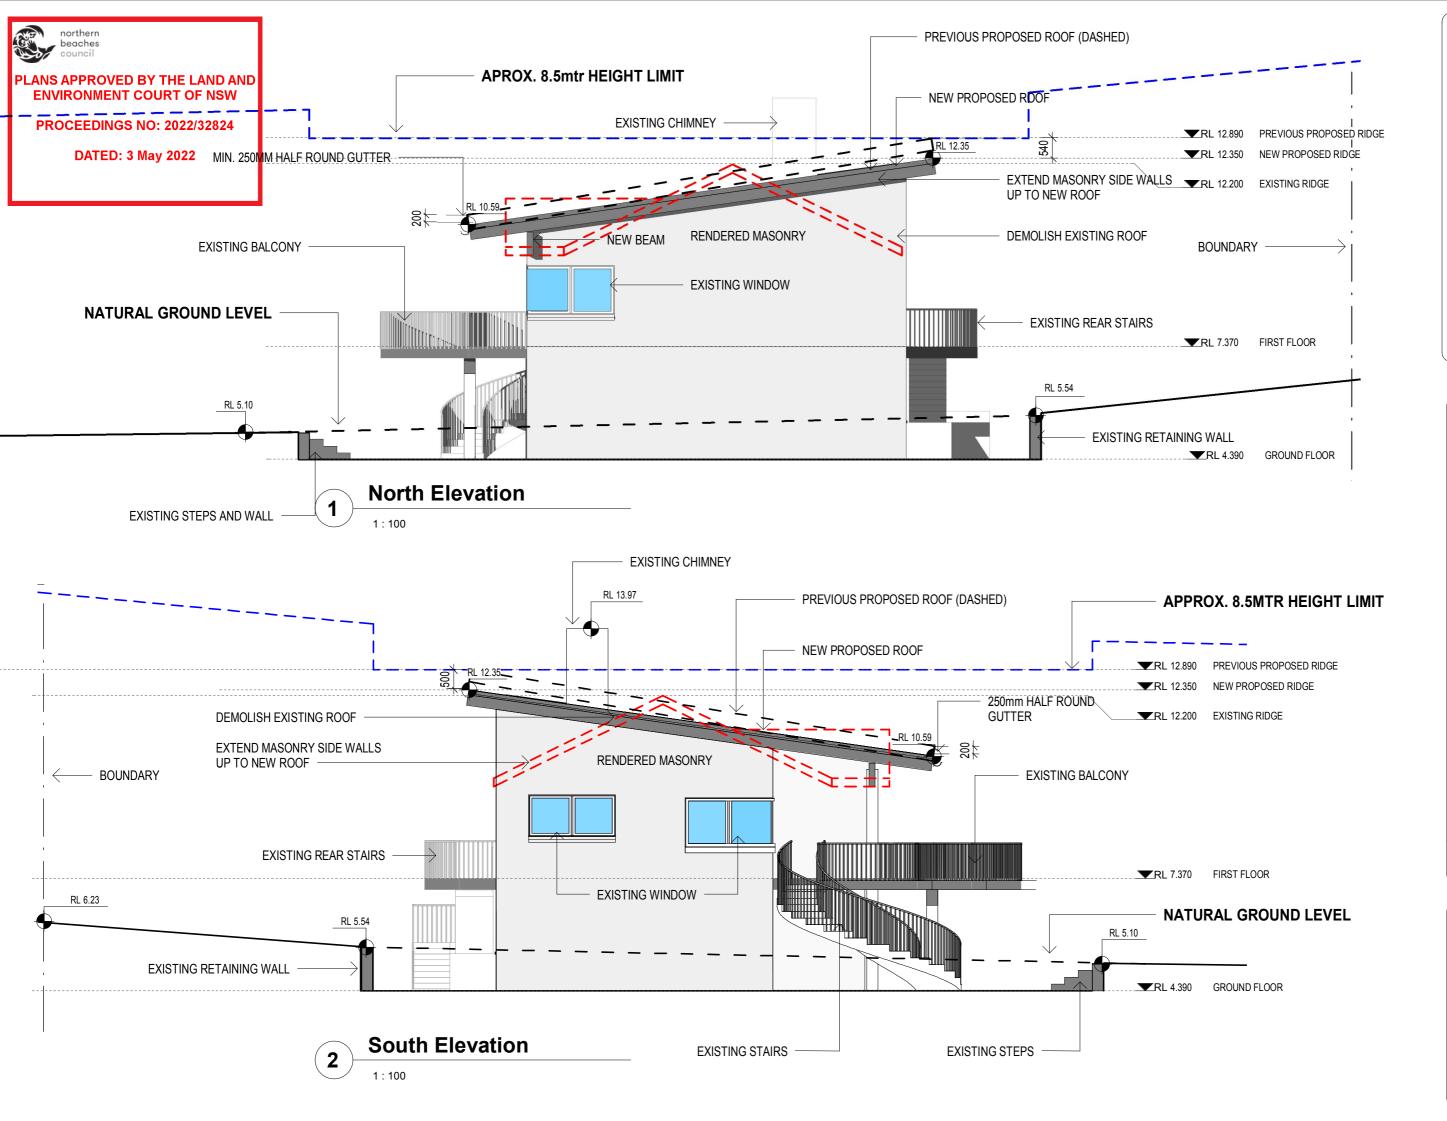

Project Address: 22 OCEAN RD PALM BEACH

Client:

COMINO

Project Status:

DA

Sheet Name:

**ELEVATIONS N/S** 

Project number:

14/2021

Scale:

Date:

1:100

MARCH 10 2022

Sheet Number

03 REVISION

## DAVID KATON STUDIO PTYLTD

katon.david@gmail.com

4 TRACK BUILDING DESIGN

6 High View Rd Pretty Beach NSW 2257

P: 0422271398 E: info@4track.com.au

Amendments

REV A -8/3/22 - LOWER ROOF/CHANGE PITCH

Project Address: 22 OCEAN RD PALM BEACH